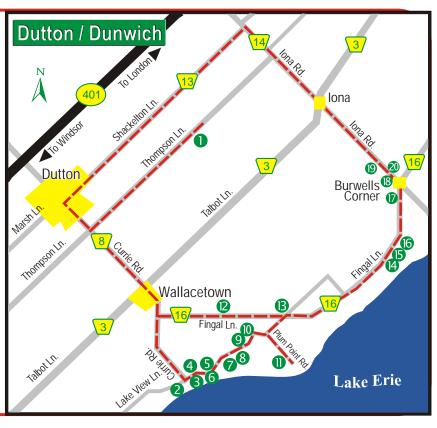

**2** Pearce Farm **3** Mary Storey House **4** Backus/Page House Museum **5** St. Peter's Church 1827 **6** John Pearce **Provincial Park** -Day use only **7** St. Peter's Cemetery **8** Leslie Patterson House **9** Stephen Backus House **Meredith Conn House O**\*Geo Crane Farm **D**<sup>\*</sup>Joshua Bobier House www.elgintourist.com

John Bobier Cottage
Jeffery Hunter Farm

 Cairn
Malahide Farm Talbot Estate

St. Stephen's Church & Cemetery

**18** Registry Marker

Pearce Williams Christian Centre

2 Prehistoric Earthworks

These are privately owned properties, view from the road only.