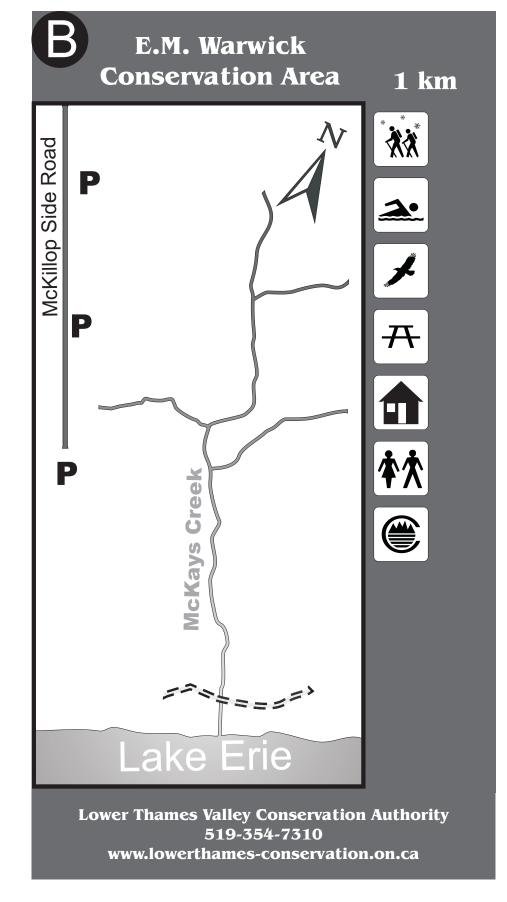

| **       | Seasonal Hiking        |            | Tent & Trailer Camping            | <b>A</b> | Swimming Pool                          |     | Historic Interest                         | ÷. | Playground    |   | Conservation Area                                              |  |
|----------|------------------------|------------|-----------------------------------|----------|----------------------------------------|-----|-------------------------------------------|----|---------------|---|----------------------------------------------------------------|--|
|          | Year Round Hiking      |            | Cabins                            |          | Wheel Chair Accesible<br>Swimming Pool | 4   | Interpretive Trail                        | Æ  | Picnic Tables | K | Ontario Parks                                                  |  |
|          | Bicycling              | <b>*</b> * | Washroom /<br>Outhouse Facilities | é.é.     | Canoeing Permitted                     | ESA | Environmentally<br>Significant Area       |    | Tent Camping  |   | Liking Hiking:<br>Brought to you by<br>Healthy at Heart Elgin. |  |
| <b>æ</b> | Freshwater Swimming    | C          | Payphone                          | ≁        | Birding                                | \$  | Donation, Permit or<br>Fee: Call for info |    | Roadways      | 2 | Trails                                                         |  |
|          | *Maps are not to scale |            |                                   |          |                                        |     |                                           |    |               |   |                                                                |  |